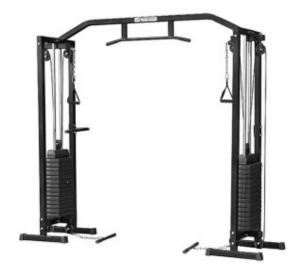

## **Product description:**

The **Cross Cable Rack Diamond Jk Fitness** is a complete tool that offers various types of training aimed at training all the muscles of the body.

The **Jk Fitness CCR Diamond station** has a maximum user capacity of 120kg. It also has a weight block of 68kg per side.

This **multi-tool** is **sturdy and durable**, made with tubes measuring 50 x 50 x 2 mm.

FEATURES: 68 kg weight block per side, 84.2 cm pull-up bar included, protective cover for both weight blocks. It is possible to work on both high and low cables