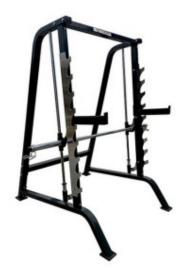

## **Product description:**

The **Diamond SMPD smith machine** is a complete product, which will allow you to perform a wide range of exercises.

It has a very sturdy structure, made up of 70 x 50 mm steel tubing.

The barbell has a maximum loadable weight of 180 kg while the Lat Machine 120 kg.

An excellent tool, ideal for both beginners and trained people.

Among the features we find: Assisted movement with an inclination of 7° - Guided barbell with 32 mm diameter handle - 9 locking positions - 2 safety spotters for total safety and for expanding the range of exercises