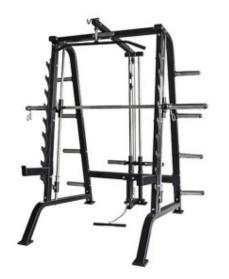

## **Product description:**

The **JKV72 smith machine** is a **complete product**, which will allow you to carry out a wide range of exercises inside your home.

It has a very sturdy structure, made up of 70 x 50 mm steel tubing.

The barbell has a maximum loadable weight of 180 kg while the Lat Machine 120 kg.

An excellent tool, ideal for both beginners and trained people.

Among the features we find: Assisted movement with an inclination of 7° - Guided barbell with 32 mm diameter handle - 9 locking positions - 2 safety spotters for total safety and for expanding the range of exercises - Structure completed by castle with Lat bar, disc loading bicep bar - 8 disc holders