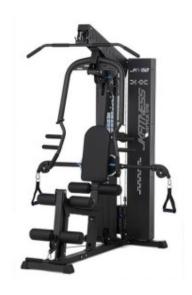

## **Product description:**

The **JKV60 multifunction station by JK Fitness** is a professionally derived tool that allows multiple muscle strengthening exercises.

The **JK Fitness V60 station** has a maximum user load of 160kg. It also has an 80 kg weight stack.

This **multi-tool** is **sturdy and durable**, made with tubes measuring 40 x 80 x 2.5 mm.

FEATURES: Chest/row arms adjustable in 6 inclinations - Side arms adjustable in 9 heights - 80 kg steel weight pack - High performance ball bearing pulley and pulley system - Polyurethane coated braided steel cable system

Included: 2 nylon handles, 1 lat pulldown bar, 1 short bicep bar, Exercise guide.