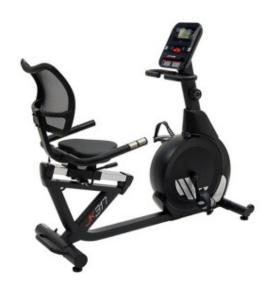

## Jk Fitness 317 Magnetic Horizontal Exercise Bike

## **Product description:**

The super compact JK 317 exercise bike with 8 levels of manual resistance has been designed to offer maximum comfort during training.

It has a flywheel weighing 9 kg with belt transmission, which allows smooth and silent pedaling.

Equipped with **sensors** for heart rate detection via **hand pulse**.

It has an **LCD** monitor to display time, speed, distance, pulse, calories.

The **handlebar** is ergonomic and non-slip. The **seat is padded** and **highly resistant**, horizontally adjustable with breathable backrest.