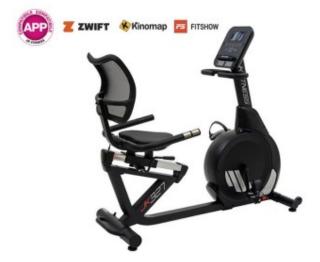

Jk Fitness 327 Horizontal Exercise Bike with electronic effort adjustment and wireless cardio receiver

## **Product description:**

The JK 327 electromagnetic horizontal exercise bike has 16 levels of resistance managed electronically and it has been designed to offer maximum comfort during training.

It has a flywheel weighing 10 kg with belt transmission, which allows smooth and silent pedaling.

Equipped with sensors for heart rate detection via hand pulse.

It has an LCD monitor to display time, speed, distance, pulse, calories, heart rate, effort level, watts.

The **handlebar** is ergonomic and non-slip. The **saddle** is highly absorbent, with graduated compression adjustable both horizontally and vertically.

It can support a maximum user weight of 135 kg .

**AVAILABLE PROGRAMS** : Manual, 10 presets (16 levels), 4 HRC (HRC1 UP TO 55% OF THE THEORETICAL MAXIMUM FREQUENCY, HRC2 UP TO 75% OF THE FTM, HRC3 UP TO 95% OF THE FTM, THR FREQUENCY SET BY THE USER) 5 customizable storable, 1 constant watt, recovery test.

ACCESSORIES: BLUETOOTH FOR Zwift\*, Kinomap\* and FitShow APPS