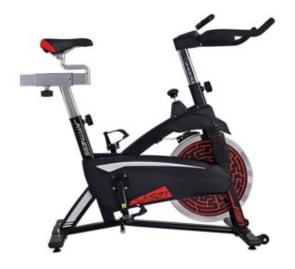

## **Product description:**

The Indoor Cycle chain drive Jk 507 is a bike for home use with an 18 kg flywheel with fixed sprocket.

The soft race saddle, adjustable vertically on 9 levels (2.5 cm steps) and horizontally micrometrically.

The **handlebar** is ergonomic, multi-grip, vertically adjustable on 6 levels (2 cm steps).

It has a pad braking system and micrometric inertia adjustment.

SADDLE-PEDAL DISTANCE Min. 68 cm - max 91 cm

HANDLEBAR-SADDLE DISTANCE Min. 50 cm - max 61 cm

HANDLEBAR HEIGHT FROM THE GROUND Min. 93 cm - max 106 cm

It has a structure weighing 35 kg and can support a user with a maximum weight of 130 kg.

The bike has a **console with LCD screen** that shows time/speed/distance/calories.

The **resistance** is **manually adjustable** using the appropriate knob which acts on the brake via the side pads.