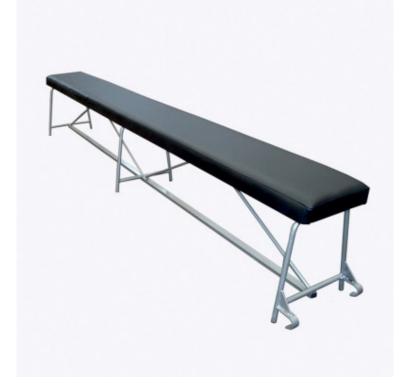

## **Product description:**

The padded Swedish bench without balance board is a complementary tool to the shoulder rest, useful for gymnastic exercises.

Perfect for **lengthening and stretching exercises**, it is very comfortable thanks to the padding which represents added value compared to the classic Swedish bench. Bench length 3 m

A high quality product, made of tubular steel, with a plywood backrest and sponge padding covered in synthetic leather.

Bench dimensions: 300(l)x40(h)x35(d) cm

Made in Italy product, entirely made in our factories