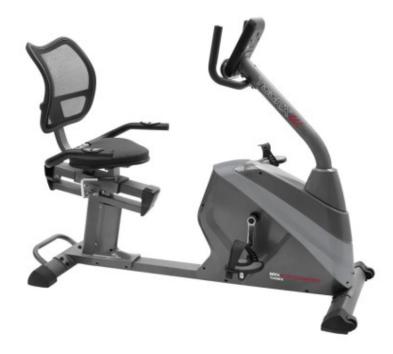

Toorx BRX R95 recumbent horizontal exercise bike with integrated heart rate sensor

## **Product description:**

The Toorx Brx R 95 indoor bicycle has a magnetic braking system with electronic adjustment of the 10 kg flywheel mass effort and a maximum user weight of 130 kg. Motorized effort adjustment on 24 levels.

This type of **home exercise bike** is perfect for those with back problems, for the elderly or simply for those who want to train in the full comfort that only this type of equipment offers.

The Console has a multicolor backlit LCD display where it is possible to view distance, time, calories, pulse, speed, RPM, recovery. It has 21 programs of which 1 manual, 10 preset, WATT 3 HRC, 5 user.

The large **adjustable seat** and semi-reclining position offer the athlete exceptional **support and comfort**. There is also no shortage of "technological" solutions such as **handheld heart rate detection** and **smartphone/tablet support**.

**Toorx BRX R95 is** a horizontal exercise bike designed for the home, with an eye to design and high-level construction care.