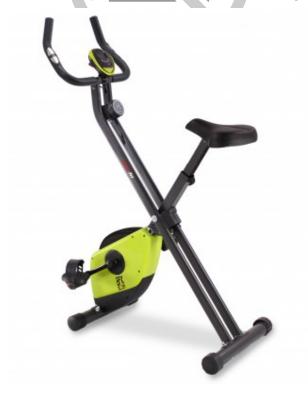

## **Product description:**

**Everfit Bfk Easy Slim home bicycle**, **compact and space-saving**, can be stored in any corner of the house. With easy access and a multi-adjustment system make it perfect for training at home. **6 kg flywheel**, **8 adjustment levels** and **magnetic braking system** with **manual effort adjustment and double belt to** ensure smooth and comfortable pedaling.

Equipped with **hand pulse sensors** for **heart rate detection** and LCD display where it is possible to view scan, distance, time, calories, speed, odometer.

The saddle is vertically adjustable to train with maximum comfort. The handlebar has a 5-level inclination adjustment and a 7-level vertical adjustment.