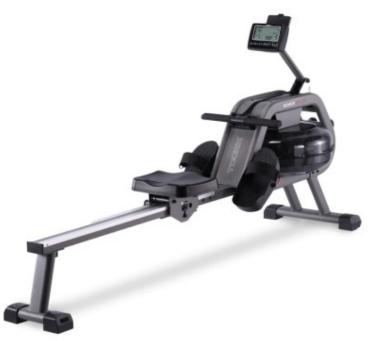

## **Product description:**

**Toorx Save Space Rower Sea 90 rowing machine** with hydraulic braking system designed to simulate the dynamics of a boat moving on water. The effort is adjustable to 6 **levels dependent on water level.** 

Equipped with LCD display where you can view rows/min and totals, calories, time, scan.

The roller seat features ball bearings on an aluminum track and the footrest features a toe strap.

Equipped with smartphone/tablet support. Built-in wireless heart rate monitor receiver.