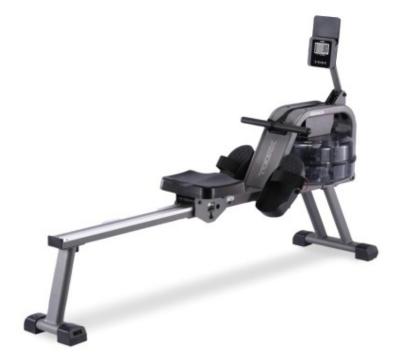

## **Product description:**

**Toorx Save Space Rower Sea 70 rowing machine** with hydraulic braking system designed to simulate the dynamics of a boat moving on water. The effort is adjustable to 6 **levels dependent on water level.** 

Equipped with LCD display where you can view rows/min and totals, calories, time, scan.

The roller seat features ball bearings on an aluminum track and the footrest features a toe strap.

Equipped with smartphone/tablet support. Built-in wireless heart rate monitor receiver