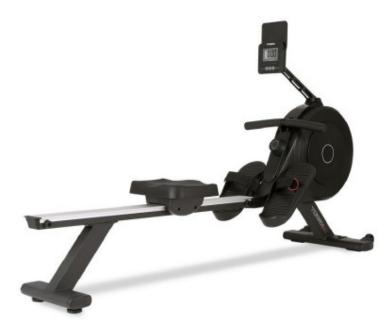

Toorx Space Saving Rwx 200 magnetic rowing machine with wireless receiver

## **Product description:**

**Toorx Rwx 200 rowing machine** with 5 kg flywheel and magnetic braking system with manual adjustment.

Equipped with **LCD display** with smartphone and tablet support to display number of strokes per minute and total, time, distance, pulse.

This rowing machine also includes a wireless heart rate monitor receiver.

The air resistance was designed to simulate the sensation of paddling in water.