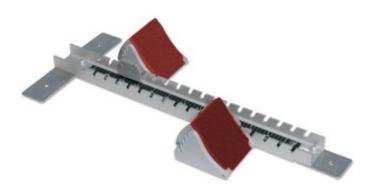

## **World Athletics approved Mark I Olympic starting block**

Starting block made of **aluminum with 75 mm central rail** with grooves and **centimeter display** of the position of the two blocks.

The **footrests** are made of heavy aluminum, and their **inclination is adjustable on multiple levels.** The surface is covered with a thick layer of **non-slip rubber**.

Thanks to the thick grooves, the blocks are fitted perfectly and guarantee optimal anchoring and stability.

The central structure is equipped with **plates perforated at the front and rear** for possible anchoring to the ground (pegs included)