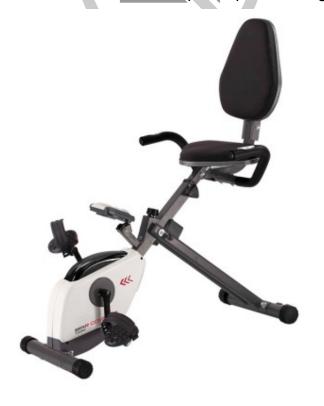

## Toorx Brx Recumbent Compact Space-saving exercise bike with easy access

## **Product description:**

**Toorx Brx Recumbent Compact home bicycle with 6 kg flywheel** and magnetic braking system with manual effort adjustment and double belt to ensure extremely smooth and smooth pedaling. This exercise bike model is **space-saving and easy to access**.

Wide saddle with reclining backrest and vertical adjustment. Ideal for those who want to train at home using a professional product.

To complete the equipment, **hand pulse sensors** for **detecting heartbeat**, LCD display where it is possible to view scan, distance, calories, time, speed, odometer.