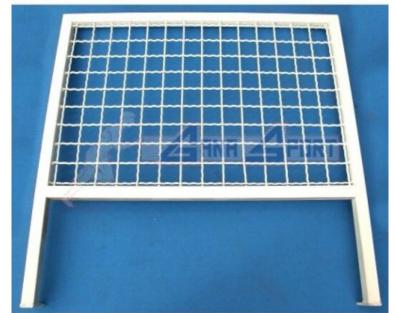

## **Product description:**

The advanced Swedish shoulder bar is an accessory that allows you to carry out numerous exercises related to cross-fit, physiotherapy and muscle strengthening.

The electro-welded reticulated surface facilitates the attachment of multiple products such as **elastic bands**, **rings** with straps, loop-bands, TRX and other tools for suspending the athlete in traction.

Made of 30 mm square tubular steel, powder coated, it allows a solid hold to carry out all exercises in total safety.

The advance overhang is 81 cm and the useful coupling area is 55 cm.

The fixing on our Swedish shoulder rest occurs by support which is then stabilized by fixing the advance directly to the wall, using the holes present on the anchoring plate.