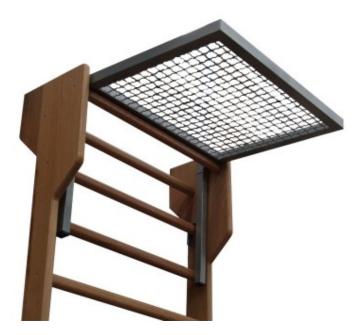

## **Product description:**

The advanced Swedish shoulder bar is an accessory that allows you to carry out numerous exercises related to cross-fit, physiotherapy and muscle strengthening.

The electro-welded reticulated surface facilitates the attachment of multiple products such as **elastic bands**, **rings with straps**, **loop-bands**, **TRX** and **other tools for suspending the athlete in traction**.

The advance has a range equal to that supported by the Swedish trellis to which it is tied.

Made of 30 mm square tubular steel, powder coated, it allows a solid hold to carry out all exercises in total safety.

The advance overhang is 81 cm and the useful coupling area is 55 cm.

This model can be anchored directly to the Swedish backrest using two solid hooks. The advanced can also be disassembled and therefore easily stored in very little space.