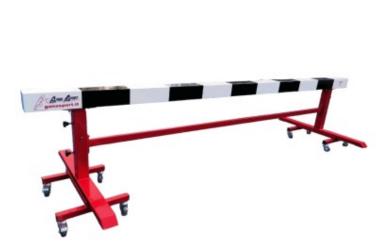

## World Athletics approved mobile steeplechase obstacle

Hedge barrier, made with **solid wood beam section 130x130 mm** and two-tone black/white paint. **Steel feet** section 90x90 mm **adjustable to three heights** with powder coating.

The obstacle is accompanied by a trolley with wheels, necessary to facilitate its transport.