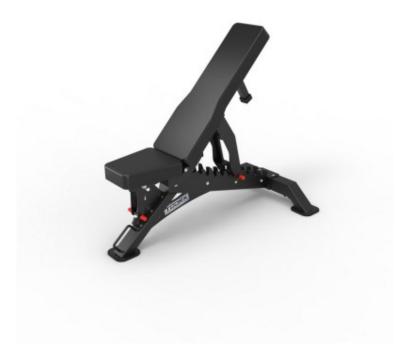

## **Product description:**

**TOORX WBX-900** is the new adjustable bench for professional use from the Toorx Professional line.

Made of **reinforced steel tubing with** a rectangular oval section 75 x 50 x 2.5 mm, making **the structure extremely stable and robust** .

The particular double epoxy powder painting gives an anti-scratch treatment. Made with **70mm thick cushion** covering to ensure maximum comfort.

The seat inclination is adjustable on 4 levels, from 0 to 30°. The backrest is adjustable on 10 levels from 0 to 85°.

The Toorx WBX-900 bench is equipped with handles and wheels to make it easier to move.