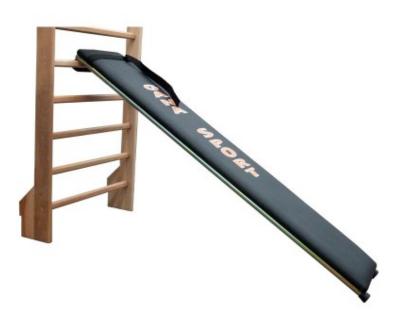

## Abdominal bench attachable to the Swedish backrest model with strap

## **Product description:**

The **abdominal bench**, which can be attached to the Swedish backrest, is a very useful accessory that allows you to expand the range of exercises to be performed.

The inclination can vary based on the choice of attachment peg, so you can perform different exercises during training.

The supporting structure is made of 3.5 cm round section tubular steel. On the steel base we find an MDF wooden support which varies from 16mm to 19mm in thickness. **The 6 cm sponge padding** and **the eco-leather covering** allow for greater comfort during training.

This abdominal bench is equipped with a foot strap and non-slip rubber rear feet

Color may vary based on stock availability.

Bench dimensions: 185(h)x37(d) cm

Made in Italy product, entirely made in our factories