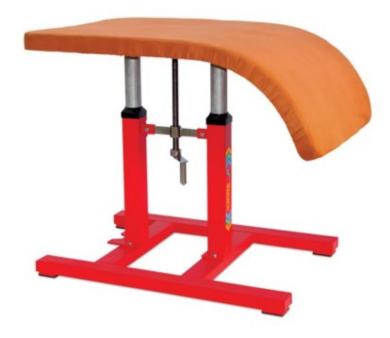

## **Product description:**

Vaulting table for artistic gymnastics in steel, with adjustable height.

Among the **gymnastic disciplines**, vaulting remains one of the most spectacular and, for some time, the classic "horse" has been joined **by the vaulting table.** 

This has the advantage of offering the gymnast a larger support surface, thus allowing more accurate execution of the exercise.

The vaulting table is made of **powder-coated steel** and has an **adjustable height from 81 to 115 cm**, which can be selected using a practical rotating lever.

The base features **anti-slip pads** to protect the flooring.

The detachment surface, measuring approximately 124x93 cm, is made with a highly reactive polyurethane foam, which offers greater impact absorption and better thrust, this is then covered with a non-slip, abrasion-resistant fabric.