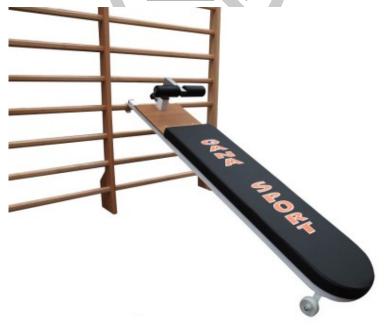

## **Product description:**

The **abdominal bench**, which can be attached to the Swedish backrest, is a very useful accessory that allows you to expand the range of exercises to be performed.

The inclination can vary based on the choice of attachment peg, so you can perform different exercises during training.

The supporting structure is made of tubular steel with a 3.5x3.5 cm square section. On the steel base we find an MDF wooden support which varies from 16mm to 19mm in thickness. **The 6 cm sponge padding** and **the eco-leather covering** allow for greater comfort during training.

The abdominal bench is also complete with a footrest adjustable to 4 positions and wheels for transport.

Color may vary based on stock availability.

Bench dimensions: 167(h)x37(d) cm

Made in Italy product, entirely made in our factories