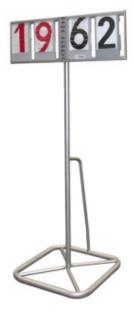

## **Product description:**

Revolving manual scorecard with 4-digit base.

Scoreboard made of powder-coated steel, on a revolving support, equipped with 4 digits (2+2) Meteor model, two-tone red and blue.

The scorecard is **perfect for both indoor and outdoor use**, thanks to the **great visibility of the two-tone numbers.** 

The **numbering goes from 0 to 99** and can be quickly modified using the special sliding tabs and finds its application in many sports, such as volleyball, basketball and football.