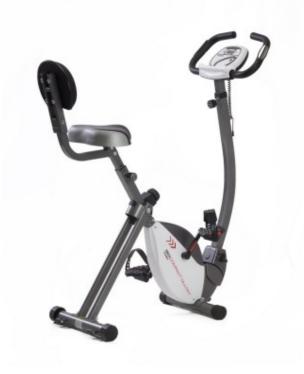

## **Product description:**

Toorx Brx Compact Multifit easy access exercise bike. This exercise bike is equipped with a 6 kg flywheel and a magnetic braking system with manual effort adjustment on 8 levels. Furthermore, the double strap guarantees extremely smooth and comfortable pedaling.

Wide saddle with reclining backrest and vertical adjustment. Ideal for those who want to train at home using a professional product.

To complete the equipment, **hand pulse sensors** for **detecting heartbeat**, LCD display where it is possible to view scan, distance, calories, time, speed, odometer.