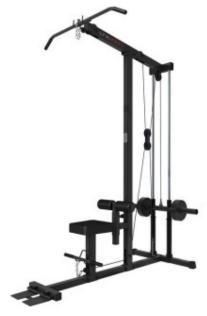

## **Product description:**

**Lat Machine Toorx** ideal for **training the back muscles** . The structure is made of reinforced steel with a rectangular section 50x70x2mm and a square section 50x50x2mm.

The **Toorx Lat Machine is a free load isotonic machine**, which allows you to use discs with a  $\emptyset$  25 mm and  $\emptyset$  50 mm hole.

The machine is equipped with a system of pulleys and pulleys with ball bearings and a system of braided steel cables coated in polyurethane.

Equipment: triceps bar, lat bar, adapter for using cast iron discs with ø 50 mm hole