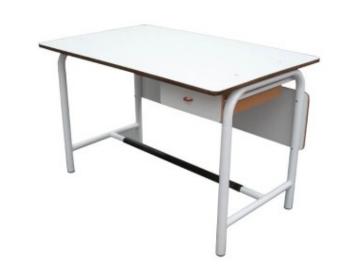

## **Product description:**

Infirmary desk and changing room with chest of drawers.

Produced entirely in our factory, this practical desk is made with a bent **powder-coated tubular steel structure**, therefore free of sharp edges.

The top, front and drawer are made entirely of wood and rounded for greater safety.

The dimensions, **130x76x78(h) cm, and the minimalist design** make it perfect to install in **medical offices**, **physiotherapy offices**, **infirmary rooms**, **changing rooms and school gyms**.