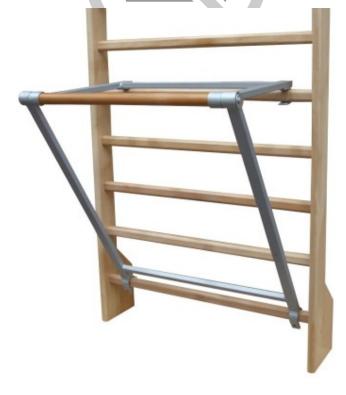

## Adjustable pull-up bar to attach to the Swedish wall bar

## **Product description:**

Pull-up bar attachable to the Swedish wall bar.

Made entirely of **steel and wood in the grip area, the chin-up bar** has a style that perfectly matches the **Swedish shoulder bar** produced by **Gana Sport. The adjustment system** is very simple and extremely practical.

Simply by deciding which rungs to attach the tool to, you obtain a different overhang and height that you can refer to to perform the most diverse exercises.

Furthermore, the fixing system makes the bar a single body with the backrest, binding it with maximum holding safety.

The useful grip area is 60 cm. Furthermore, it is made of wood with a diameter of 34 mm,

Made in Italy product, entirely made in our factories