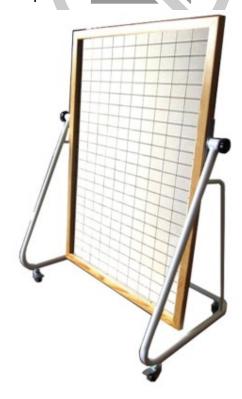

## Modular squared mirror 150x100 cm on wheels

## **Product description:**

Modular squared mirror 150x100 cm transportable on wheels.

An essential accessory for postural analysis, this mirror finds its application not only within medical and physiotherapy practices, but also in dance schools where, especially in its version without squaring, it allows the dancer to control every movement and improve the performance.

The mirror, **measuring 150x100 cm**, has a solid wood frame, can be **adjusted** as needed, and is mounted on a powder-coated steel structure, **equipped with wheels.** 