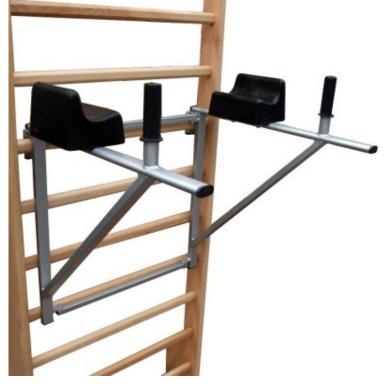

Bar for triceps and abdominals attachable to the Swedish wall bar

## **Product description:**

The triceps and abdominal bar attaches to the Swedish wall bar . This very useful tool allows a complete workout for triceps, pectorals and even abdominals .

The structure is extremely solid and stable thanks to the double horizontal bar. Entirely made of steel, the support bars have a section of 35x20 mm. To allow for more comfortable training, the supports are made of high-density polyurethane.

Pull-up bar dimensions: 68(h)x 67(l)x 68(d) cm

Made in Italy product, entirely made in our factories