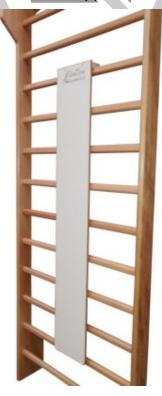

Vertical back protector support that can be attached to the Swedish backrest

## **Product description:**

The back protector support is an accessory for Swedish wall bars, very useful for supporting the athlete's back during suspension exercises. This tool allows for optimal execution of the exercise itself, protecting the back during training.

Made of **resistant MDF wood** 1cm thick, equipped with a "c" support structure, **the tool** attaches perfectly to the **Swedish shoulder rest**, providing excellent stability.

The back protector can be easily attached to any height of the backrest to increase training comfort, also in relation to the different exercises to be performed.

## Back protector dimensions: 120(h)x 25(l) cm

The item is shipped according to color availability in stock.