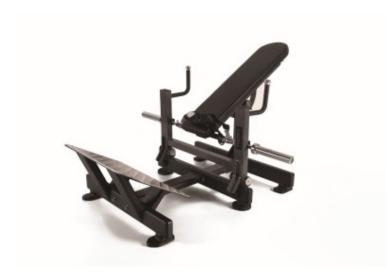

## **Product description:**

HIP THRUST FWX-4400 is the new bench from the Toorx Professional line, ideal for training the gluteal and hamstring muscles.

The structure is made **of reinforced steel** with an oval section 110 x 50 mm, 3 mm thick with double scratch-resistant epoxy powder coating and two ergonomic handles.

Large, non-slip push plate for optimal ergonomics.

**POWER GRADE** bearing system to ensure precise and progressive sliding

The structure of the **TOORX PROFESSIONAL HIP THRUST FWX-4400 bench** is guaranteed for a maximum user load of 150 kg and the maximum loadable weight is 250 kg.

The backrest of TOORX PROFESSIONAL HIP THRUST FWX-4400 made of high density foam adapts to the shape of the user's body ensuring optimal support and comfort.