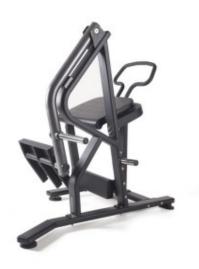

## **Product description:**

The Toorx FWX 4600 Gluteus Machine is the ideal machine for training the glutes with involvement of the hamstrings.

Its structure is made of **reinforced steel** with a flat oval section measuring 50x110 mm and a thickness of 3, with **arms also made of steel**.

The particular double epoxy powder painting gives an anti-scratch treatment.

The Toorx FWX 4600 Gluteus Machine supports loads of 200 kg max.

The cushion is made of high-density foam to adapt to the user's body and the push plate is large, designed for optimal ergonomics.

The Power Grade bearing system makes every slide precise and smooth.