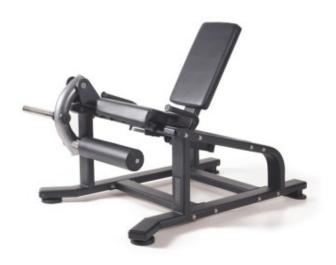

## **Product description:**

TOORX PROFESSIONAL LEG EXTENSION FWX-4800 is the free weight bench aimed at training leg muscles from the new Toorx Professional line.

The extremely stable and robust structure of TOORX PROFESSIONAL LEG EXTENSION FWX-4800, made of reinforced steel tubing with a flat oval section of 50x110 mm, is guaranteed for a maximum loadable weight of 150 kg. The particular double epoxy powder painting gives an anti-scratch treatment.

The main features of TOORX PROFESSIONAL LEG EXTENSION FWX-4800 are the thrust angle and the ergonomics of the design which optimize load distribution for intense and effective muscular activity.

The **Power Grade bearing** system ensures precise and progressive movement.

The backrest and seat cushions in high-density foam adapt to the shape of the user's body ensuring optimal support and comfort.

To be loaded with Olympic discs.