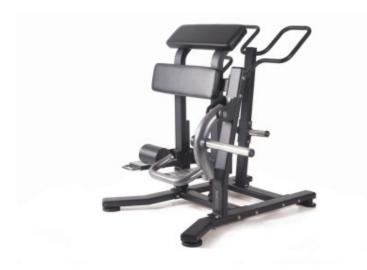

## **Product description:**

TOORX PROFESSIONAL LEG CURL FWX-5000 is the free weight bench aimed at training the back muscles of the legs from the new Toorx Professional line.

The extremely stable and robust structure of TOORX PROFESSIONAL LEG CURL FWX-5000, made of reinforced steel tubing with a flat oval section of 50x110 mm, is guaranteed for a maximum loadable weight of 150 kg.

The particular double epoxy powder painting gives an anti-scratch treatment.

The **Power Grade bearing system** ensures precise and progressive movement.

TOORX PROFESSIONAL LEG CURL FWX-5000 is equipped with easy-to-adjust footrests for maximum training comfort.

The backrest and seat cushions adapt to the shape of the user's body, ensuring optimal support and comfort.

To be loaded with Olympic discs.