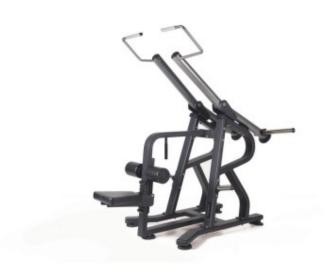

## **Product description:**

The **Toorx FWX 5600 Pull Down** station is another of the brand new models in the Toorx professional Free Load line.

The structure is made of **reinforced steel** with a flat oval section 50 x 110 mm - 3 mm thick with double epoxy powder and scratch-resistant painting. **Movement arms in reinforced steel with** circular section diameter 89 mm - thickness 3 mm

The backrest is made of high-density foam that adapts to the shape of the body ensuring optimal support and comfort.

The **FWX 5600 Pull Down** station has independent movement of the arms and divergent thrust angle for much more intense muscular activity.

Equipped with ergonomic aluminum handles and **POWER GRADE bearing** system to ensure **optimal and precise sliding** .

The FWX 5600 station has a One Touch seat adjustment system, very practical and fast.

The **structure** is **very robust**, weighing 119 kg and can support a user with a maximum weight of 150 kg; maximum structure load 200 kg.