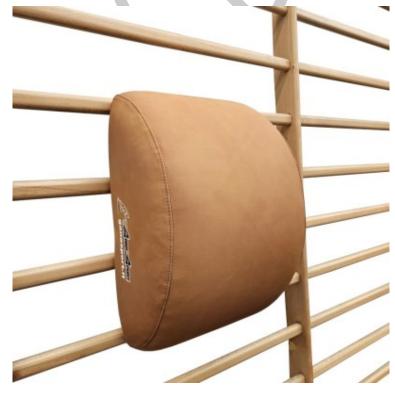

Curved back rest that can be attached to the Swedish backrest

## **Product description:**

Curved padded backrest for Swedish shoulder rest The curved backrest is an important complementary accessory to the Swedish wall bar, as it allows the correct execution of various exercises.

The backrest is made of wood, padded with a layer of sponge and then covered in washable synthetic leather.

It is also equipped with an "H" steel load-bearing structure with curved ends, which create practical hooks.

Thanks to the dimensions of 58x36 cm, and the **quality of the padding**, it is **extremely comfortable** during use, making it easier to perform the exercises.

Made in Italy product, entirely made in our factories