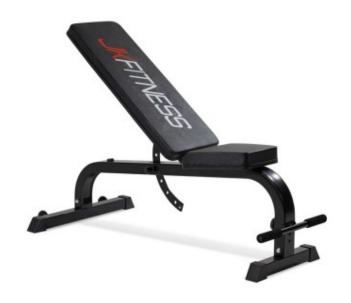

## **Product description:**

The JK Fitness JK 6045 adjustable bench is a very versatile and practical product, ideal for home workouts.

The **structure** is **very robust**, it is built with 70 x 50 mm **steel tubing**, has a weight of approximately 15 kg and can support a maximum load of 200 kg.

The bench is equipped with **padded cushions** for greater comfort, a **backrest adjustable in 7 positions** from 0° to 90° with a negative adjustment. The seat is fixed but is equipped with an **adjustable foot lock bar.**