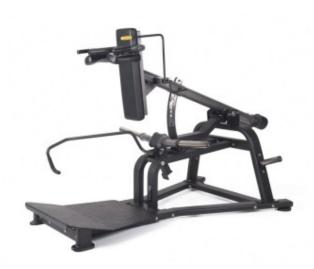

## **Product description:**

Hack squat FWX-6200 is the Toorx brand machine for professional use.

The structure is made of **reinforced tubular steel** with a flat oval section 50x110 mm with a thickness of 3 mm. **Movement arms in reinforced steel with** circular section  $\emptyset$  89 mm - thickness 3 mm. The particular double epoxy powder painting gives an anti-scratch treatment.

The cushions have a high-density foam filling that adapts to the shape of the body ensuring support and comfort.

Platform with 20° inclination to allow intense and effective muscular activity.

The **Power Grade bearing system** ensures precise and progressive movement.

Loadable with Olympic discs. Maximum load kg. 250