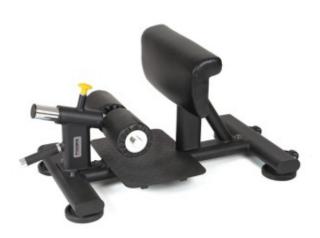

## **Product description:**

The **Sissy Squat Toorx WBX 1800** is a professional product from the new Toorx line.

The **structure** is very **robust and solid**, made of 100 x 50 mm oval section steel, 2 mm thick with double epoxy powder coating.

Included are the handle and wheels for transport; equipped with 5-position vertical adjustment.

The structure of the **WBX 1800 Sissy Squat bench** can carry a maximum user weight of 150 kg and the maximum loadable weight is 250 kg. Made with 60 mm thick cushion covering to ensure maximum comfort.