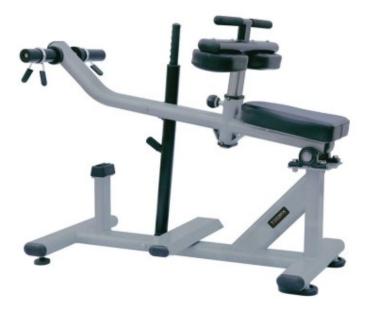

## **Product description:**

TOORX WBX-3000 is the adjustable calf raise bench for professional use from the Toorx Professional line.

Made of **reinforced steel tubes** with an oval section 100x50 mm - 3 mm thick, making **the structure extremely stable and robust** .

The particular double epoxy powder painting gives an anti-scratch treatment. Made with 65 mm thick cushion covering to ensure maximum comfort.