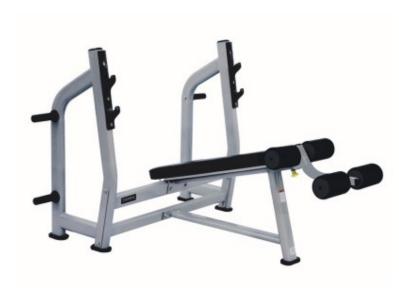

## **Product description:**

**TOORX WBX-3600** is the bench designed for professional use from the Toorx Professional line.

Made of **reinforced steel tubes** with an oval section 100x50 mm - 3 mm thick, making **the structure extremely stable and robust** .

The particular double epoxy powder painting gives an anti-scratch treatment. Made with 65 mm thick cushion covering to ensure maximum comfort.

The **Toorx WBX-3600** incline bench features a barbell holder with UHMW (Ultra High Molecular Weight) protection