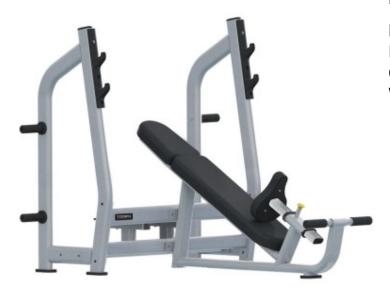

## **Product description:**

TOORX WBX-3800 is the inclined bench for professional use from the Toorx Professional line.

Made of **reinforced steel tubes** with an oval section 100x50 mm - 3 mm thick, making **the structure extremely stable and robust** .

The particular double epoxy powder painting gives an anti-scratch treatment. Made with 65 mm thick cushion covering to ensure maximum comfort.

The Toorx WBX-3800 incline bench features a barbell holder with UHMW (Ultra High Molecular Weight) protection

Equipped with a wide and stable platform for safe assistance during exercise

Maximum structure load 265 kg