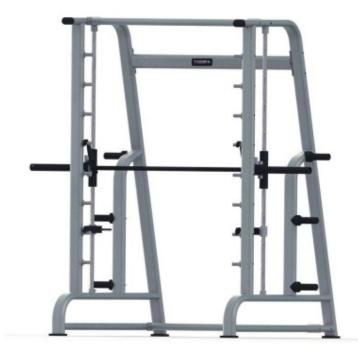

## **Product description:**

The Smith Machine Toorx WLX-6000 is suitable for isotonic exercises such as weight lifting and squats .

The **structure** is very **robust and solid**, it is made up of a **reinforced steel tube** with an oval section 100 x 50 mm with a thickness of 3 mm, with double scratch-resistant epoxy powder coating.

The rocker arms are mounted on **high performance LM30 ball bearings** with linear bushing to ensure precise and progressive sliding.

The rocker slide guides of the Smith machine WLX 6500 are made of 30 mm diameter solid steel.