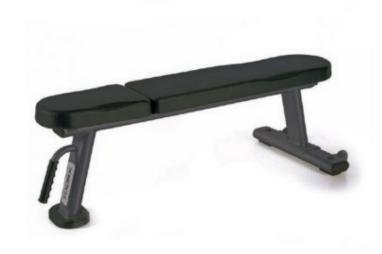

## **Product description:**

**TOORX WBX-2000** is the flat bench for professional use from the Toorx Professional line.

Made of **reinforced steel tubes** with an oval section 100x50 mm - 3 mm thick, making **the structure extremely stable and robust** .

The particular double epoxy powder painting gives an anti-scratch treatment. Made with 65 mm thick cushion covering to ensure maximum comfort.

The **Toorx WBX-2000** flat bench is equipped with a handle and wheels to facilitate movement.