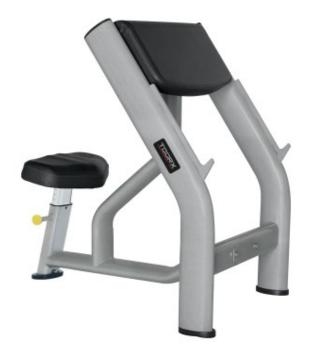

## **Product description:**

**TOORX WBX-2400** is the Scott bench for professional use from the Toorx Professional line.

Made of **reinforced steel tubes** with an oval section 100x50 mm - 3 mm thick, making **the structure extremely stable and robust** .

The particular double epoxy powder painting gives an anti-scratch treatment. Made with 65 mm thick cushion covering to ensure maximum comfort.

The Toorx WBX-2400 bench is equipped with barbell supports with UHMW (Ultra High Molecular Weight) protection.

Maximum structure load 265 kg