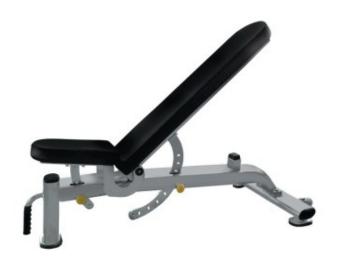

## **Product description:**

**TOORX WBX-2200** is the adjustable bench for professional use from the Toorx Professional line.

Made of **reinforced steel tubes** with an oval section 100x50 mm - 3 mm thick, making **the structure extremely stable and robust** .

The particular double epoxy powder painting gives an anti-scratch treatment. Made with 65 mm thick cushion covering to ensure maximum comfort.

The Toorx WBX-2600 lumbar bench is equipped with handles to facilitate movement.