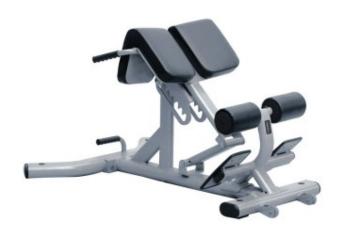

## **Product description:**

**TOORX WBX-2600** is the lumbar bench for professional use from the Toorx Professional line.

Made of **reinforced steel tubes** with an oval section 114x65 mm - 3 mm thick, making **the structure extremely stable and robust** .

The particular double epoxy powder painting gives an anti-scratch treatment. Made with 65 mm thick cushion covering to ensure maximum comfort.

The Toorx WBX-2600 lumbar bench is equipped with handles and wheels to facilitate movement.