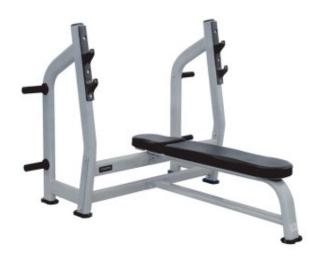

## **Product description:**

**TOORX WBX-3400** is the flat bench for professional use from the Toorx Professional line.

Made of reinforced steel tubes with oval section 100x50 mm - thickness 3 mm.

The extremely **stable and robust** structure is guaranteed for a **maximum loadable weight of 265 kg**. The particular double epoxy powder painting gives an anti-scratch treatment. The **barbell supports** have **UHMW** (Ultra high Molecular Weight) protection

The WBX-3400 flat bench is made with 65 mm thick cushion covering to ensure maximum comfort.