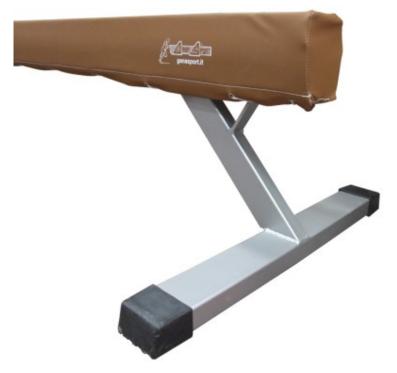

## **Product description:**

Sky suede covering for 5 meter artistic gymnastics balance beam

Accessory for the 5 meter balance beam , this covering is made of soft suede , a very pleasant to the touch and extremely durable material.

The covering **is made to adhere perfectly to the wood of the beam**, and **offer the gymnast greater comfort and greater grip** during the execution of the exercises, also thanks to a **layer of high-density sponge** which is glued to the internal part, in correspondence of the walking surface.

These are made to adapt to all beams with a regulatory width of 10 cm and a section of 15x15 cm.