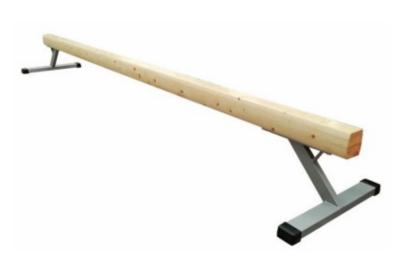

Wooden balance beam for artistic gymnastics measuring 5 meters at a fixed height

## **Product description:**

5 meter wooden balance beam with fixed height

Intended for use by gymnasts of all ages , the balance beam is one of the fundamental tools in artistic gymnastics.

Indispensable for **improving the athlete's balance**, this **artistic gymnastics** tool is chosen by numerous **sports clubs and schools** for its usefulness, but also by many gyms given that a vast number of exercises can be performed.

The beam is made of beech wood, sanded and finished with a transparent protective varnish,

The walking surface of the beam is, as per the FIG regulation, 10 cm.

For support, we find **two powder-coated steel feet**, with rubberized terminals that bring the beam to **a total height** of **50 cm from the ground.** 